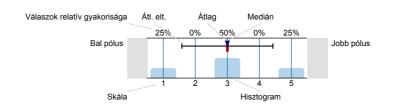

# Jelmagyarázat

Kérdésszöveg

n=mennyiség átl.=átlag md=Medián elt.=Átl. elt.

#### Hisztogram skálázott kérdésekhez