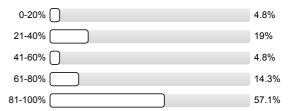

### Student's satisfaction 2016/2017. II. Introduction to Prosthodontics II. Introduction to Fixed Prosthodontics 2nd year



Válaszadók száma = 28

#### Felmérés eredmények

# Jelmagyarázat

Kérdésszöveg



n=mennyiség átl.=átlag md=Medián elt.=Átl. elt.

#### 1. Student's assessment of the educational work of the institute

1.1) How many percent of the lectures did you attend?



- 1.2) Were the official course books/notes, identified/ given?
- To what extent did the official course books/notes help to acquire the subject?
- To what extent did the lectures help to learn the subject?
- To what extent did the practices help to improve practical abilities?
- To what extent were the pre-stated exam requirements in accordance with the examinations and the mark obtained?
- If there was a written examination, to what extent were the questions to the point and in accordance with the subject?
- To what extent were the questions of the written exam and the answers for the questions logical/ understandable?

















n=21

n=25 átl.=4 md=4 elt.=1,1

n=22 átl.=3,5 md=4 elt.=1,1

n=23 átl.=4,2 md=5 elt.=1,1 n=22 átl.=3,9 md=4 elt.=1,1

n=22 átl.=3 md=3 elt.=0,8

n=24 á