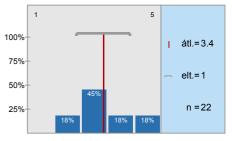

To what extent were the pre-stated exam requirements in accordance with the examinations

If there was a written examination, to what extent were the questions to the point and in accordance

To what extent were the questions of the written exam and the answers for the questions logical/

| n=25 | átl.=4,0 | md=4,0 | elt.=1,1 |
|------|----------|--------|----------|
| n=22 | átl.=3,5 | md=4,0 | elt.=1,1 |
| n=23 | átl.=4,2 | md=5,0 | elt.=1,1 |
| n=22 | átl.=3,9 | md=4,0 | elt.=1,1 |
| n=22 | átl.=3,0 | md=3,0 | elt.=0,8 |
| n=21 | átl.=3,5 | md=3,0 | elt.=0,9 |
| n=24 | átl.=3,0 | md=3,0 | elt.=0,8 |
| n=18 | átl.=3,6 | md=3,5 | elt.=1,1 |
| n=22 | átl.=3,4 | md=3,0 | elt.=1,0 |
| n=20 | átl.=3,2 | md=3,5 | elt.=1,0 |
| n=17 | átl.=3,5 | md=3,0 | elt.=1,0 |