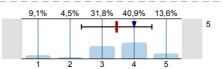

How deep did the examiner try to assess your knowledge?

The examiner was interested in your knowledge or sought more for your knowledge gaps?

To what extent did you find the conditions of the exam acceptable (when did the exam start, length of