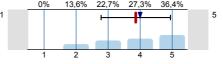

#### Hisztogram skálázott kérdésekhez

To what extent were the pre-stated exam requirements in accordance with the examinations

If there was a written examination, to what extent were the questions to the point and in accordance

To what extent were the questions of the written exam and the answers for the questions logical/