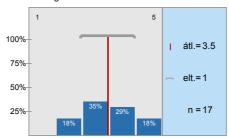

#### Hisztogram skálázott kérdésekhez

To what extent were the pre-stated exam requirements in accordance with the examinations

If there was a written examination, to what extent were the questions to the point and in accordance

To what extent were the questions of the written exam and the answers for the questions logical/

| n=25 | átl.=4,0 | md=4,0 | elt.=1,1 |
|------|----------|--------|----------|
| n=22 | átl.=3,5 | md=4,0 | elt.=1,1 |
| n=23 | átl.=4,2 | md=5,0 | elt.=1,1 |
| n=22 | átl.=3,9 | md=4,0 | elt.=1,1 |
| n=22 | átl.=3,0 | md=3,0 | elt.=0,8 |
| n=21 | átl.=3,5 | md=3,0 | elt.=0,9 |
| n=24 | átl.=3,0 | md=3,0 | elt.=0,8 |
| n=18 | átl.=3,6 | md=3,5 | elt.=1,1 |
| n=22 | átl.=3,4 | md=3,0 | elt.=1,0 |
| n=20 | átl.=3,2 | md=3,5 | elt.=1,0 |
| n=17 | átl.=3,5 | md=3,0 | elt.=1,0 |