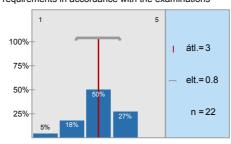

n=21

n=25 átl.=4 md=4 elt.=1,1

n=22 átl.=3,5 md=4 elt.=1,1

n=23 átl.=4,2 md=5 elt.=1,1 n=22 átl.=3,9 md=4 elt.=1,1

n=22 átl.=3 md=3 elt.=0,8

n=24 átl.=3 md=3 elt.=0,8

Thank you for helping our work with your answers.

| n=25 | átl.=4,0 | md=4,0 | elt.=1,1 |
|------|----------|--------|----------|
| n=22 | átl.=3,5 | md=4,0 | elt.=1,1 |
| n=23 | átl.=4,2 | md=5,0 | elt.=1,1 |
| n=22 | átl.=3,9 | md=4,0 | elt.=1,1 |
| n=22 | átl.=3,0 | md=3,0 | elt.=0,8 |
| n=21 | átl.=3,5 | md=3,0 | elt.=0,9 |
| n=24 | átl.=3,0 | md=3,0 | elt.=0,8 |
| n=18 | átl.=3,6 | md=3,5 | elt.=1,1 |
| n=22 | átl.=3,4 | md=3,0 | elt.=1,0 |
| n=20 | átl.=3,2 | md=3,5 | elt.=1,0 |
| n=17 | átl.=3,5 | md=3,0 | elt.=1,0 |