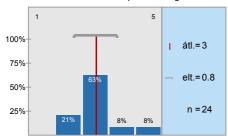

## Were the official course books/notes, identified/ given?

To what extent did the official course books/notes help to acquire the subject?

To what extent did the lectures help to learn the subject?

To what extent did the practices help to improve practical abilities?

| n=25 | átl.=4,0 | md=4,0 | elt.=1,1 |
|------|----------|--------|----------|
| n=22 | átl.=3,5 | md=4,0 | elt.=1,1 |
| n=23 | átl.=4,2 | md=5,0 | elt.=1,1 |
| n=22 | átl.=3,9 | md=4,0 | elt.=1,1 |
| n=22 | átl.=3,0 | md=3,0 | elt.=0,8 |
| n=21 | átl.=3,5 | md=3,0 | elt.=0,9 |
| n=24 | átl.=3,0 | md=3,0 | elt.=0,8 |
| n=18 | átl.=3,6 | md=3,5 | elt.=1,1 |
| n=22 | átl.=3,4 | md=3,0 | elt.=1,0 |
| n=20 | átl.=3,2 | md=3,5 | elt.=1,0 |
| n=17 | átl.=3,5 | md=3,0 | elt.=1,0 |