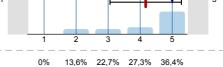

#### Hisztogram skálázott kérdésekhez

To what extent were the pre-stated exam requirements in accordance with the examinations

If there was a written examination, to what extent were the questions to the point and in accordance

To what extent were the questions of the written exam and the answers for the questions logical/