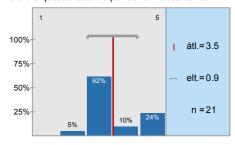

## Were the official course books/notes, identified/ given?

To what extent did the official course books/notes help to acquire the subject?

To what extent did the lectures help to learn the subject?

To what extent did the practices help to improve practical abilities?

| n=25 | átl.=4,0 | md=4,0 | elt.=1,1 |
|------|----------|--------|----------|
| n=22 | átl.=3,5 | md=4,0 | elt.=1,1 |
| n=23 | átl.=4,2 | md=5,0 | elt.=1,1 |
| n=22 | átl.=3,9 | md=4,0 | elt.=1,1 |
| n=22 | átl.=3,0 | md=3,0 | elt.=0,8 |
| n=21 | átl.=3,5 | md=3,0 | elt.=0,9 |
| n=24 | átl.=3,0 | md=3,0 | elt.=0,8 |
| n=18 | átl.=3,6 | md=3,5 | elt.=1,1 |
| n=22 | átl.=3,4 | md=3,0 | elt.=1,0 |
| n=20 | átl.=3,2 | md=3,5 | elt.=1,0 |
| n=17 | átl.=3,5 | md=3,0 | elt.=1,0 |