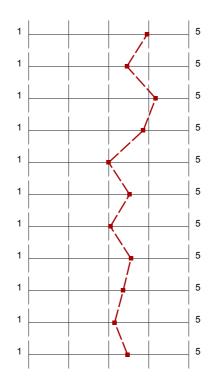

### **Profil**

Összehasonlítás:

Student's satisfaction 2016/2017. II. Introduction to Prosthodontics II. Introduction to Fixed Prosthodontics

A profilvonalban használt értékek Átlag

#### 1. Student's assessment of the educational work of the institute

- 1.2) Were the official course books/notes, identified/ given?
- 1.3) To what extent did the official course books/ notes help to acquire the subject?
- 1.4) To what extent did the lectures help to learn the subject?
- 1.5) To what extent did the practices help to improve practical abilities?
- 1.6) To what extent were the pre-stated exam requirements in accordance with the examinations and the mark obtained?
- 1.7) If there was a written examination, to what extent were the questions to the point and in accordance with the subject?
- 1.8) To what extent were the questions of the written exam and the answers for the questions logical/understandable?
- 1.9) How deep did the examiner try to assess your knowledge?
- 1.10) The examiner was interested in your knowledge or sought more for your knowledge gaps?
- 1.11) To what extent did you find the conditions of the exam acceptable (when did the exam start, length of exam, etc.)?
- 1.12) How valuable, do you find the educational work of the institute all together?

| n=25 | átl.=4,0 | md=4,0 | elt.=1,1 |
|------|----------|--------|----------|
| n=22 | átl.=3,5 | md=4,0 | elt.=1,1 |
| n=23 | átl.=4,2 | md=5,0 | elt.=1,1 |
| n=22 | átl.=3,9 | md=4,0 | elt.=1,1 |
| n=22 | átl.=3,0 | md=3,0 | elt.=0,8 |
| n=21 | átl.=3,5 | md=3,0 | elt.=0,9 |
| n=24 | átl.=3,0 | md=3,0 | elt.=0,8 |
| n=18 | átl.=3,6 | md=3,5 | elt.=1,1 |
| n=22 | átl.=3,4 | md=3,0 | elt.=1,0 |
| n=20 | átl.=3,2 | md=3,5 | elt.=1,0 |
| n=17 | átl.=3,5 | md=3,0 | elt.=1,0 |