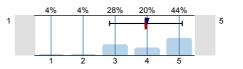

## Were the official course books/notes, identified/ given?

To what extent did the official course books/notes help to acquire the subject?

To what extent did the lectures help to learn the subject?

To what extent did the practices help to improve practical abilities?

To what extent were the pre-stated exam requirements in accordance with the examinations

If there was a written examination, to what extent were the questions to the point and in accordance

To what extent were the questions of the written exam and the answers for the questions logical/