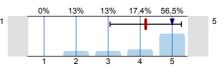

#### Hisztogram skálázott kérdésekhez

## Were the official course books/notes, identified/ given?

To what extent did the official course books/notes help to acquire the subject?

To what extent did the lectures help to learn the subject?

To what extent did the practices help to improve practical abilities?