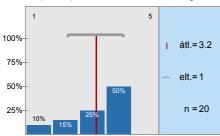

#### Hisztogram skálázott kérdésekhez

To what extent were the pre-stated exam requirements in accordance with the examinations

If there was a written examination, to what extent were the questions to the point and in accordance

To what extent were the questions of the written exam and the answers for the questions logical/

| n=25 | átl.=4,0 | md=4,0 | elt.=1,1 |
|------|----------|--------|----------|
| n=22 | átl.=3,5 | md=4,0 | elt.=1,1 |
| n=23 | átl.=4,2 | md=5,0 | elt.=1,1 |
| n=22 | átl.=3,9 | md=4,0 | elt.=1,1 |
| n=22 | átl.=3,0 | md=3,0 | elt.=0,8 |
| n=21 | átl.=3,5 | md=3,0 | elt.=0,9 |
| n=24 | átl.=3,0 | md=3,0 | elt.=0,8 |
| n=18 | átl.=3,6 | md=3,5 | elt.=1,1 |
| n=22 | átl.=3,4 | md=3,0 | elt.=1,0 |
| n=20 | átl.=3,2 | md=3,5 | elt.=1,0 |
| n=17 | átl.=3,5 | md=3,0 | elt.=1,0 |