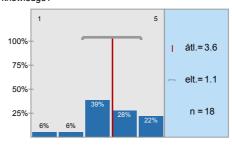

How deep did the examiner try to assess your knowledge?

The examiner was interested in your knowledge or sought more for your knowledge gaps?

To what extent did you find the conditions of the exam acceptable (when did the exam start, length of

| n=25 | átl.=4,0 | md=4,0 | elt.=1,1 |
|------|----------|--------|----------|
| n=22 | átl.=3,5 | md=4,0 | elt.=1,1 |
| n=23 | átl.=4,2 | md=5,0 | elt.=1,1 |
| n=22 | átl.=3,9 | md=4,0 | elt.=1,1 |
| n=22 | átl.=3,0 | md=3,0 | elt.=0,8 |
| n=21 | átl.=3,5 | md=3,0 | elt.=0,9 |
| n=24 | átl.=3,0 | md=3,0 | elt.=0,8 |
| n=18 | átl.=3,6 | md=3,5 | elt.=1,1 |
| n=22 | átl.=3,4 | md=3,0 | elt.=1,0 |
| n=20 | átl.=3,2 | md=3,5 | elt.=1,0 |
| n=17 | átl.=3,5 | md=3,0 | elt.=1,0 |