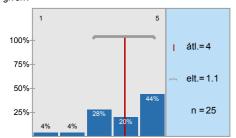

n=21

n=25 átl.=4 md=4 elt.=1,1

n=22 átl.=3,5 md=4 elt.=1,1

n=23 átl.=4,2 md=5 elt.=1,1 n=22 átl.=3,9 md=4 elt.=1,1

n=22 átl.=3 md=3 elt.=0,8

n=24 átl.=3 md=3 elt.=0,8

Thank you for helping our work with your answers.

| n=25 | átl.=4,0 | md=4,0 | elt.=1,1 |
|------|----------|--------|----------|
| n=22 | átl.=3,5 | md=4,0 | elt.=1,1 |
| n=23 | átl.=4,2 | md=5,0 | elt.=1,1 |
| n=22 | átl.=3,9 | md=4,0 | elt.=1,1 |
| n=22 | átl.=3,0 | md=3,0 | elt.=0,8 |
| n=21 | átl.=3,5 | md=3,0 | elt.=0,9 |
| n=24 | átl.=3,0 | md=3,0 | elt.=0,8 |
| n=18 | átl.=3,6 | md=3,5 | elt.=1,1 |
| n=22 | átl.=3,4 | md=3,0 | elt.=1,0 |
| n=20 | átl.=3,2 | md=3,5 | elt.=1,0 |
| n=17 | átl.=3,5 | md=3,0 | elt.=1,0 |