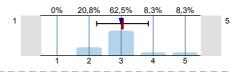

To what extent were the pre-stated exam requirements in accordance with the examinations

If there was a written examination, to what extent were the questions to the point and in accordance

To what extent were the questions of the written exam and the answers for the questions logical/

| n=25 | átl.=4,0 | md=4,0 | elt.=1,1 |
|------|----------|--------|----------|
| n=22 | átl.=3,5 | md=4,0 | elt.=1,1 |
| n=23 | átl.=4,2 | md=5,0 | elt.=1,1 |
| n=22 | átl.=3,9 | md=4,0 | elt.=1,1 |
| n=22 | átl.=3,0 | md=3,0 | elt.=0,8 |
| n=21 | átl.=3,5 | md=3,0 | elt.=0,9 |
| n=24 | átl.=3,0 | md=3,0 | elt.=0,8 |
| n=18 | átl.=3,6 | md=3,5 | elt.=1,1 |
| n=22 | átl.=3,4 | md=3,0 | elt.=1,0 |
| n=20 | átl.=3,2 | md=3,5 | elt.=1,0 |
| n=17 | átl.=3,5 | md=3,0 | elt.=1,0 |