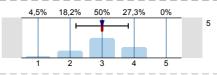

#### Hisztogram skálázott kérdésekhez

How deep did the examiner try to assess your knowledge?

The examiner was interested in your knowledge or sought more for your knowledge gaps?

To what extent did you find the conditions of the exam acceptable (when did the exam start, length of