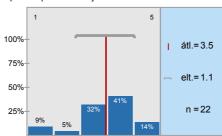

n=21

n=25 átl.=4 md=4 elt.=1,1

n=22 átl.=3,5 md=4 elt.=1,1

n=23 átl.=4,2 md=5 elt.=1,1 n=22 átl.=3,9 md=4 elt.=1,1

n=22 átl.=3 md=3 elt.=0,8

n=24 átl.=3 md=3 elt.=0,8

Thank you for helping our work with your answers.

| n=25 | átl.=4,0 | md=4,0 | elt.=1,1 |
|------|----------|--------|----------|
| n=22 | átl.=3,5 | md=4,0 | elt.=1,1 |
| n=23 | átl.=4,2 | md=5,0 | elt.=1,1 |
| n=22 | átl.=3,9 | md=4,0 | elt.=1,1 |
| n=22 | átl.=3,0 | md=3,0 | elt.=0,8 |
| n=21 | átl.=3,5 | md=3,0 | elt.=0,9 |
| n=24 | átl.=3,0 | md=3,0 | elt.=0,8 |
| n=18 | átl.=3,6 | md=3,5 | elt.=1,1 |
| n=22 | átl.=3,4 | md=3,0 | elt.=1,0 |
| n=20 | átl.=3,2 | md=3,5 | elt.=1,0 |
| n=17 | átl.=3,5 | md=3,0 | elt.=1,0 |