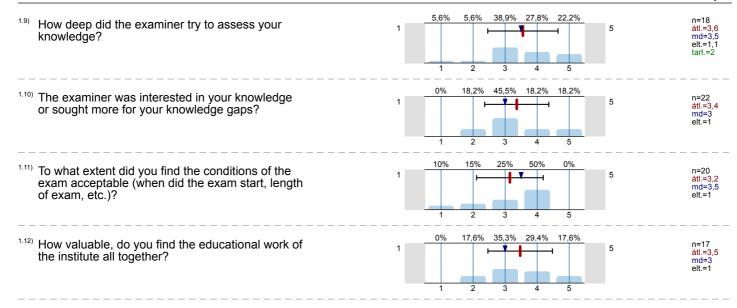

How deep did the examiner try to assess your knowledge?

The examiner was interested in your knowledge or sought more for your knowledge gaps?

To what extent did you find the conditions of the exam acceptable (when did the exam start, length of

How valuable, do you find the educational work of the institute all together?

| n=25 | átl.=4,0 | md=4,0 | elt.=1,1 |
|------|----------|--------|----------|
| n=22 | átl.=3,5 | md=4,0 | elt.=1,1 |
| n=23 | átl.=4,2 | md=5,0 | elt.=1,1 |
| n=22 | átl.=3,9 | md=4,0 | elt.=1,1 |
| n=22 | átl.=3,0 | md=3,0 | elt.=0,8 |
| n=21 | átl.=3,5 | md=3,0 | elt.=0,9 |
| n=24 | átl.=3,0 | md=3,0 | elt.=0,8 |
| n=18 | átl.=3,6 | md=3,5 | elt.=1,1 |
| n=22 | átl.=3,4 | md=3,0 | elt.=1,0 |
| n=20 | átl.=3,2 | md=3,5 | elt.=1,0 |
| n=17 | átl.=3,5 | md=3,0 | elt.=1,0 |