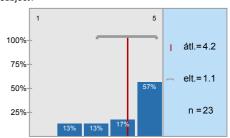

n=21

n=25 átl.=4 md=4 elt.=1,1

n=22 átl.=3,5 md=4 elt.=1,1

n=23 átl.=4,2 md=5 elt.=1,1 n=22 átl.=3,9 md=4 elt.=1,1

n=22 átl.=3 md=3 elt.=0,8

n=24 átl.=3 md=3 elt.=0,8

Thank you for helping our work with your answers.

| n=25 | átl.=4,0 | md=4,0 | elt.=1,1 |
|------|----------|--------|----------|
| n=22 | átl.=3,5 | md=4,0 | elt.=1,1 |
| n=23 | átl.=4,2 | md=5,0 | elt.=1,1 |
| n=22 | átl.=3,9 | md=4,0 | elt.=1,1 |
| n=22 | átl.=3,0 | md=3,0 | elt.=0,8 |
| n=21 | átl.=3,5 | md=3,0 | elt.=0,9 |
| n=24 | átl.=3,0 | md=3,0 | elt.=0,8 |
| n=18 | átl.=3,6 | md=3,5 | elt.=1,1 |
| n=22 | átl.=3,4 | md=3,0 | elt.=1,0 |
| n=20 | átl.=3,2 | md=3,5 | elt.=1,0 |
| n=17 | átl.=3,5 | md=3,0 | elt.=1,0 |