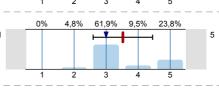

## Were the official course books/notes, identified/ given?

To what extent did the official course books/notes help to acquire the subject?

To what extent did the lectures help to learn the subject?

To what extent did the practices help to improve practical abilities?

| n=25 | átl.=4,0 | md=4,0 | elt.=1,1 |
|------|----------|--------|----------|
| n=22 | átl.=3,5 | md=4,0 | elt.=1,1 |
| n=23 | átl.=4,2 | md=5,0 | elt.=1,1 |
| n=22 | átl.=3,9 | md=4,0 | elt.=1,1 |
| n=22 | átl.=3,0 | md=3,0 | elt.=0,8 |
| n=21 | átl.=3,5 | md=3,0 | elt.=0,9 |
| n=24 | átl.=3,0 | md=3,0 | elt.=0,8 |
| n=18 | átl.=3,6 | md=3,5 | elt.=1,1 |
| n=22 | átl.=3,4 | md=3,0 | elt.=1,0 |
| n=20 | átl.=3,2 | md=3,5 | elt.=1,0 |
| n=17 | átl.=3,5 | md=3,0 | elt.=1,0 |