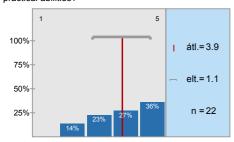

n=21

n=25 átl.=4 md=4 elt.=1,1

n=22 átl.=3,5 md=4 elt.=1,1

n=23 átl.=4,2 md=5 elt.=1,1 n=22 átl.=3,9 md=4 elt.=1,1

n=22 átl.=3 md=3 elt.=0,8

n=24 átl.=3 md=3 elt.=0,8

Thank you for helping our work with your answers.

| n=25 | átl.=4,0 | md=4,0 | elt.=1,1 |
|------|----------|--------|----------|
| n=22 | átl.=3,5 | md=4,0 | elt.=1,1 |
| n=23 | átl.=4,2 | md=5,0 | elt.=1,1 |
| n=22 | átl.=3,9 | md=4,0 | elt.=1,1 |
| n=22 | átl.=3,0 | md=3,0 | elt.=0,8 |
| n=21 | átl.=3,5 | md=3,0 | elt.=0,9 |
| n=24 | átl.=3,0 | md=3,0 | elt.=0,8 |
| n=18 | átl.=3,6 | md=3,5 | elt.=1,1 |
| n=22 | átl.=3,4 | md=3,0 | elt.=1,0 |
| n=20 | átl.=3,2 | md=3,5 | elt.=1,0 |
| n=17 | átl.=3,5 | md=3,0 | elt.=1,0 |